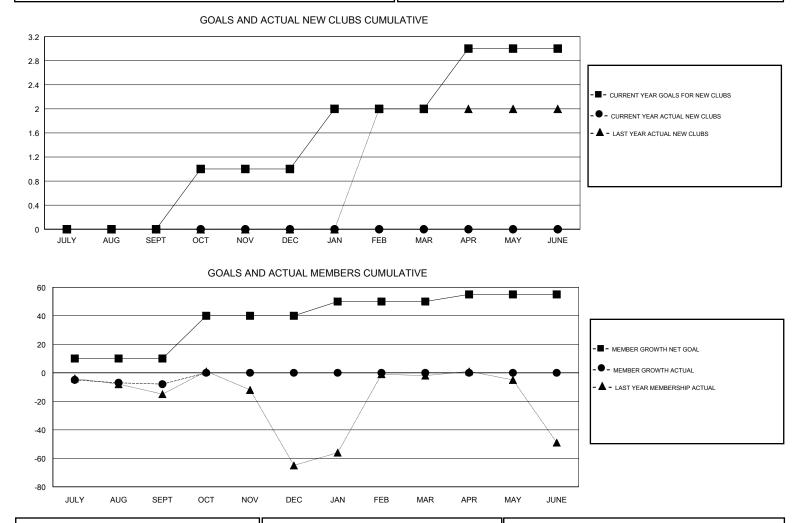

## JOOST PAIJMANS GMT:

| GMT: JOOST PAIJMANS   |               |           | LOCATION TURKEY |                       |                           |                         | GMT CA                                             |  |
|-----------------------|---------------|-----------|-----------------|-----------------------|---------------------------|-------------------------|----------------------------------------------------|--|
|                       | Club          | s         |                 | Members               |                           |                         |                                                    |  |
| RESULTS FOR 2017-2018 |               |           |                 | RESULTS FOR 2017-2018 |                           |                         |                                                    |  |
| QUARTER               | NEW CLUB GOAL | NEW CLUBS | DROPPED CLUBS   | QUARTER               | MEMBER GROWTH NET<br>GOAL | MEMBER GROWTH<br>ACTUAL | DROPPED<br>MEMBERS ACTUAL<br>(including transfers) |  |
| JULY/AUG/SEPT         | 0             | 0         | 0               | JULY/AUG/SEPT         | 10                        | 15                      | 23                                                 |  |
| OCT/NOV/DEC           | 1             | 0         | 0               | OCT/NOV/DEC           | 30                        | 0                       | 0                                                  |  |
| JAN/FEB/MAR           | 1             | 0         | 0               | JAN/FEB/MAR           | 10                        | 0                       | 0                                                  |  |
| APR/MAY/JUNE          | 1             | 0         | 0               | APR/MAY/JUNE          | 5                         | 0                       | 0                                                  |  |